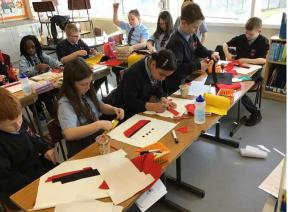

#### **Artist in School**

The children in year six enjoyed when the artist Fionnula Duffin visited school to teach them some new art skills, as you can see from the pictures the children had a great time.