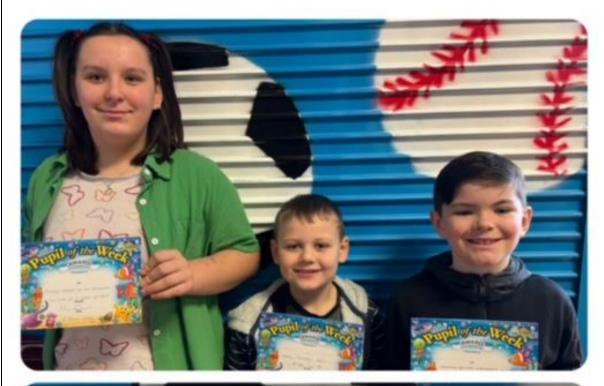

ub

Coaches from Antrim Boxing Club are currently working with our year six and year seven pupils.

They have a junior club that trains on Tuesdays and Thursdays 5pm - 5:45pm. the sessions at Antrim Boxing Club, Durnish Road, Springfarm, are led by the coaches Eamon Gillen, Lynsey McMillan and Adam McCaughey. they would be delighted to see some pupils from Parkhall Primary School joining the club.

It costs £5 per and you can get the first week free if you quote Parkhall Primary School

#### **Dates for your diary**

Thursday 21<sup>st</sup> March – Key Stage Two Show – The Little Mermaid Thursday 27<sup>th</sup> March – Last day of Term Two – school closes at 12 noon Monday 8<sup>th</sup> April – Children return to school

#### **PUPIL OF THE WEEK**

Well done to our Pupils of the Week!





### **School Meal Menu next week:**



# THE LUNCH BUNCH @ Parkhall PS

## Week beginning - Tuesday 19th March.

| Monday        | Tuesday                                                 |      | Wednesday                                 | Thursday                                                   |              | Friday         |
|---------------|---------------------------------------------------------|------|-------------------------------------------|------------------------------------------------------------|--------------|----------------|
| School Closed | Main Cou                                                | rse  | Main Course                               | Main Course                                                |              | Main Course    |
|               | Beef