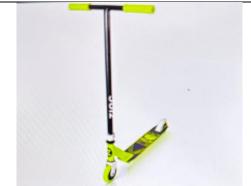

#### **Missing Scooter**

Please would you help us locate a bicycle that went missing from the school on Friday 15<sup>th</sup> March. A Scooter as illustrated was left in the bike shelter at the main playground and was taken from the school. Please if you have seen it, let us know, or if it has been brought to your house, please return it to school