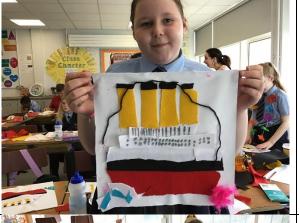

#### **Artist in School**

The children in year six enjoyed when the artist Fionnula Duffin visited school to teach them some new art skills, as you can see from the pictures the children had a great time.