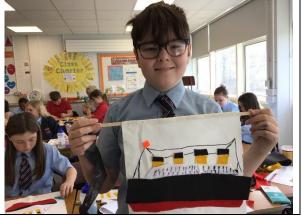

#### **Artist in School**

The children in year six enjoyed when the artist Fionnula Duffin visited school to teach them some new art skills, as you can see from the pictures the children had a great time.