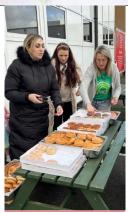

#### PTA

Thank you for the great support we received at the St Patrick's Non Uniform and donut day. We raised £275, and look forward to helping the school. Look out for our Guess the name of the Teddy Bear and How many sweets in the jar.