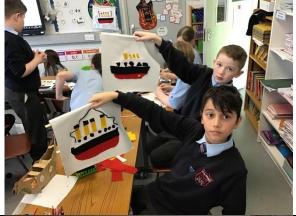

#### **Artist in School**

The children in year six enjoyed when the artist Fionnula Duffin visited school to teach them some new art skills, as you can see from the pictures the children had a great time.