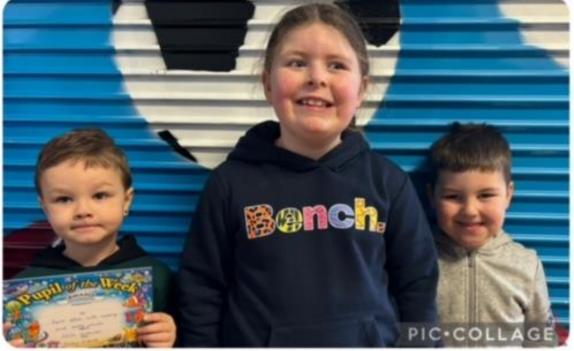

Coaches from Antrim Boxing Club are currently working with our year six and year seven pupils.

They have a junior club that trains on Tuesdays and Thursdays 5pm - 5:45pm. the sessions at Antrim Boxing Club, Durnish Road, Springfarm, are led by the coaches Eamon Gillen, Lynsey McMillan and Adam McCaughey. they would be delighted to see some pupils from Parkhall Primary School joining the club.

It costs £5 per and you can get the first week free if you quote Parkhall Primary School

#### **Dates for your diary**

Thursday 21<sup>st</sup> March – Key Stage Two Show – The Little Mermaid Thursday 27<sup>th</sup> March – Last day of Term Two – school closes at 12 noon Monday 8<sup>th</sup> April – Children return to school

#### **PUPIL OF THE WEEK**

Well done to our Pupils of the Week!





### **School Meal Menu next week:**



# THE LUNCH BUNCH @ Parkhall PS

## Week beginning - Tuesday 19th March.

| Monday        | Tuesday                                                 |      | Wednesday                                 | Thursday                                                   |              | Friday         |
|---------------|---------------------------------------------------------|------|-------------------------------------------|------------------------------------------------------------|--------------|----------------|
| School Closed | Main Cou                                                | rse  | Main Course                               | Main Course                                                |              | Main Course    |
|               | Beef Bo