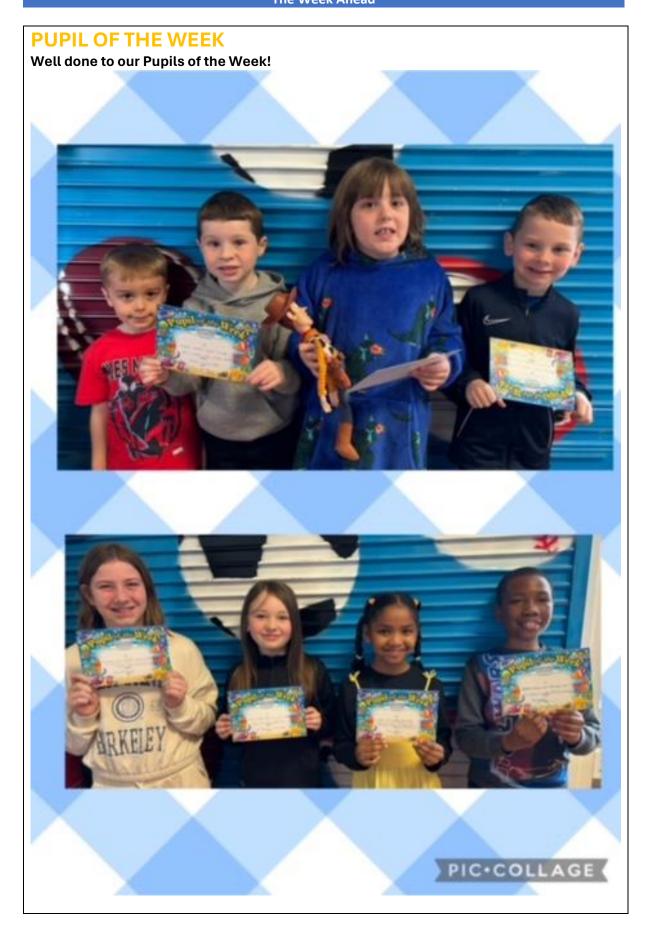

Ties missing for weeks and not replaced, these are available from the office or from Wallace's in Antrim.
- Leggings are not suitable for school; children must wear skirts or trousers.
- Only school jumpers in school, no hoodies, sweatshirts, or other jumpers.
- Please put your child's name on uniform, it helps when they get misplaced.

### **Dates for your diary**

Monday 6<sup>th</sup> May – School Closed May Day Holiday

Monday 6th May School Closed - May Bank Holiday

Friday 10<sup>th</sup> May – Big Breakfast in aid of the Air Ambulance

Monday 27<sup>th</sup> May – Friday 31<sup>st</sup> May – School Closed

Monday 3<sup>rd</sup> June – Children return to school.

Friday 28th June – Last day of the school year – school closes at 12 noon.

### Parkhall Primary School The Week Ahead



### **School Meal Menu next week:**



## **EAT SMART WITH** THE LUNCH BUNCH @ Parkhall PS

## Week beginning – Monday 29<sup>th</sup> April 2024.

| Monday                            | Tuesday         |                 | Wednesday           |                                                  | hursday                   | Friday                                   |  |
|-----------------------------------|-----------------|-----------------|---------------------|--------------------------------------------------|---------------------------|------------------------------------------|--|
| Main Course                       | Main Cou        | rse             | Main Course         | Ma                                               | in Course                 | Main Course